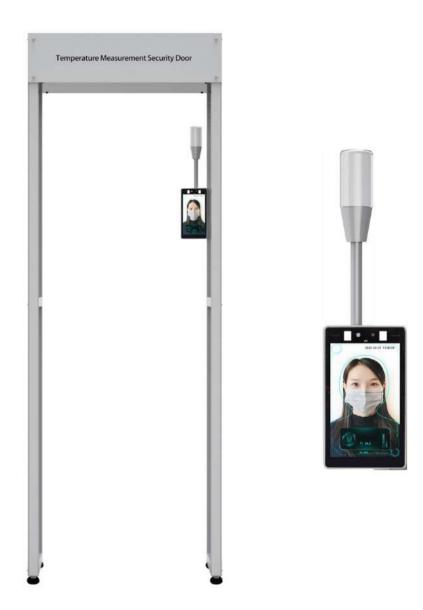

## **Product Description**

The housing of temperature detection gate CPW-TMSD004 is made of high quality aluminum alloy, very durable; Equipped with temperature detection module, it can realize non-contact rapid detection function of body temperature; Equipped with audible and visual alarm, and the audible and visual alarm will be triggered when the temperature is abnormal (above 37.3 degrees); quickly screen for people with abnormal body temperature.

#### Feature

- Non-contact body temperature detection, quick screen, pre-warning.
- ♦ The accuracy of body surface temperature detection is ±0.3℃.
- The voice & light alarm are issued on site after detecting abnormal temperature.
- Supporting HTTP protocol, SDK can be provided, to facilitate secondary development and system integration.