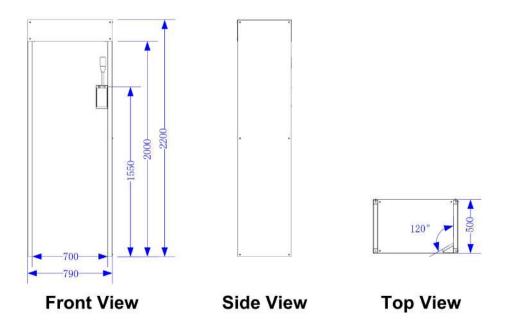

emperature detection, quick screen, pre-warning.
- ♦ The accuracy of body surface temperature detection is ±0.3℃.
- The voice & light alarm are issued on site after detecting abnormal temperature.
- Supporting HTTP protocol, SDK can be provided, to facilitate secondary development and system integration.

### Occasion Applications

Suitable for office building, airport, customs, government agencies, financial institutions, leisure clubs, schools, communities and other indoor occasions.

Pedestrians are required to gaze at the screen of temperature detection module to ensure fast and accurate body temperature detection when they are passing. The temperature detection gate must be avoided in sunlight and strong wind environment.



## **Product Structure**



# Product Dimension (Unit: mm)





## **Product Parameters**

| Environmental Parameters |                                                 |
|--------------------------|-------------------------------------------------|
| Housing material         | Stainless Steel 304                             |
| Operation temperature    | -20°C ~60°C                                     |
| Operation humidity       | 0%-90% RH (non-condensing)                      |
| Power Consumption        | 5W                                              |
| Temperature Scan         |                                                 |
| Screen                   | 8' LCD                                          |
| Senor                    | Thermal image infrared temperature sensor       |
| Temperature Accuracy     | ±0.3℃(35~39℃); ±1℃(0~35℃ or 3