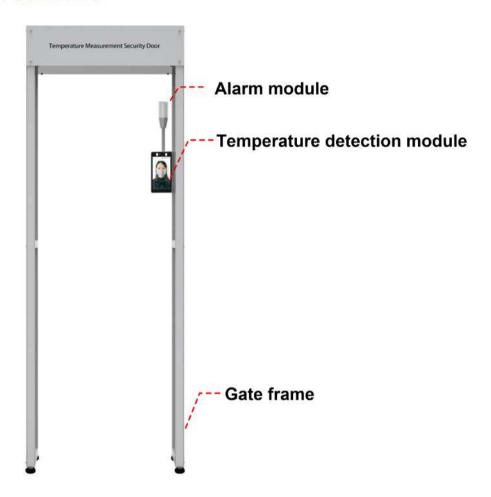

## **Product Structure**

## **Product Description**

The housing of temperature detection gate CPW-TMSD004 is made of high quality aluminum alloy, very durable; Equipped with temperature detection module, it can realize non-contact rapid detection function of body temperature; Equipped with audible and visual alarm, and the audible and visual alarm will be triggered when the temperature is abnormal (above 37.3 degrees); quickly screen for people with abnormal body temperature.