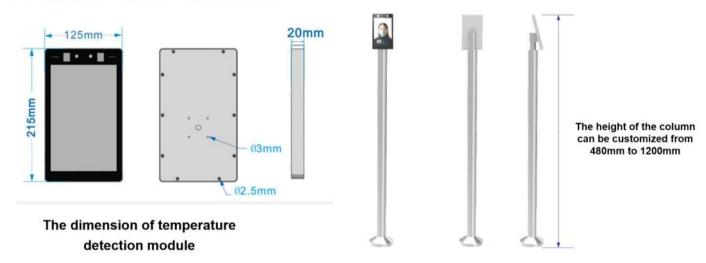

atically record information, avoid manual operation, improve efficiency and reduce missing information, and do a good job of pre-warning, handling during the event, and tracing after the event.
- ♦ The accuracy of body surface temperature detection is ±0.3°C.
- The voice alarm is issued on site after detecting abnormal temperature.
- Supporting HTTP protocol, SDK can be provided, to facilitate secondary development and system integration.
- ♦ It can be used offline, no need for pedestrians to cooperate, no need for computer control, easy to use and install, leading the similar products in the industry.

#### Occasion Applications

Suitable for community access control passageway, car barrier passageway, office building, etc.



## **Structure Chart**



## **Dimension Figure (Unit: mm)**





## **Product Parameters**

| Environmental Parameters |                                                                                                    |
|--------------------------|----------------------------------------------------------------------------------------------------|
| Housing material         | Stainless Steel 304                                                                                |
| Surface treatment        | Brushed finish                                                                                     |
| Operation temperature    | -20°C ~60°C                                                                                        |
| Operationhumidity        | 0%-90% RH (non-condensing)