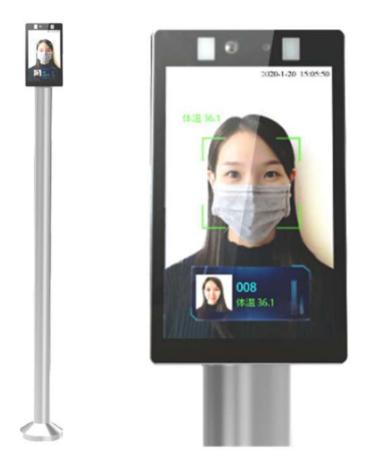

## **Product Description**

The housing of temperature detection device PPW-FRTMC002 is made of high quality stainless steel, very durable; Equipped with temperature detection module, it can realize non-contact rapid detection of body temperature and recording and other functions.

#### Feature

- Integrating the functions of image collection, non-contact temperature detection, and living body judgment, etc., it can check quickly and provide early warning.
- With 2 megapixel thermal imaging temperature detection, it is an Al intelligent product integrating high precision thermal imaging temperature detection chip.
- With high accuracy of temperature detection, it can effectively improve traffic efficiency and personnel controllability, to avoid crowding.
- It can automatically record information, avoid manual operation, improve efficiency and reduce missing information, and do a good job of pre-warning, handling during the event, and tracing after the event.
- ♦ The accuracy of body surface temperature detection is ±0.3°C.
- The voice alarm is issued on site after detecting abnormal temperature.
- Supporting HTTP protocol, SDK can be provided, to facilitate secondary development and system integration.
- ♦ It can be used offline, no need for pedestrians to cooperate, no need for computer control, easy to use and install, leading the similar products in the industry.