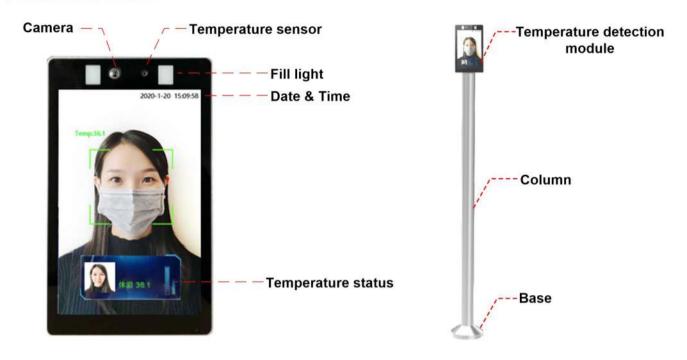

ity, to avoid crowding.
- It can automatically record information, avoid manual operation, improve efficiency and reduce missing information, and do a good job of pre-warning, handling during the event, and tracing after the event.
- ♦ The accuracy of body surface temperature detection is ±0.3°C.
- The voice alarm is issued on site after detecting abnormal temperature.
- Supporting HTTP protocol, SDK can be provided, to facilitate secondary development and system integration.
- ♦ It can be used offline, no need for pedestrians to cooperate, no need for computer control, easy to use and install, leading the similar products in the industry.

#### Occasion Applications

Suitable for community access control passageway, car barrier passageway, office building, etc.



## **Structure Chart**



## **Dimension Figure (Unit: mm)**





## **Product Parameters**

| Environmental Parameters |                                                                                                    |
|--------------------------|----------------------------------------------------------------------------------------------------|
| Housing material         | Stainless Steel 304                                                                                |
| Surface treatment        | Brushed finish                                                                                     |
| Operation temperature    | -20°C ~60°C                                                                                        |
| Operationhumidity        | 0%-90% RH (non-condensing)